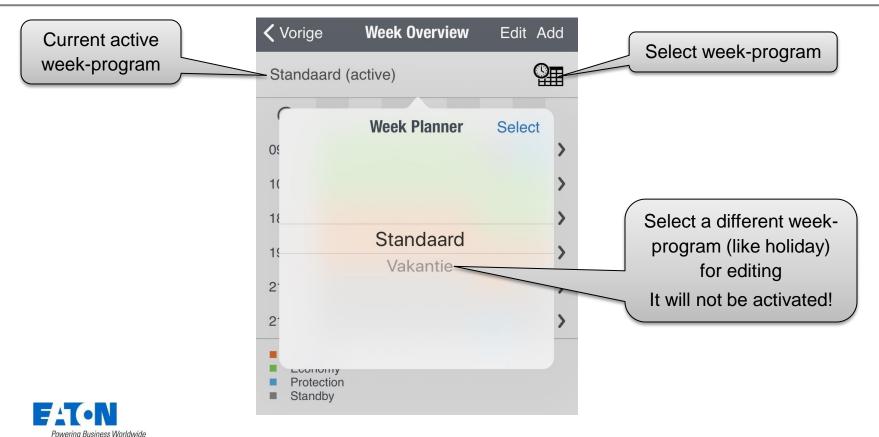

# SHC 2.3 App: Activate Week-program

Powering Business Worldwide

#### SHC 2.3 App: Week Planner selection to edit