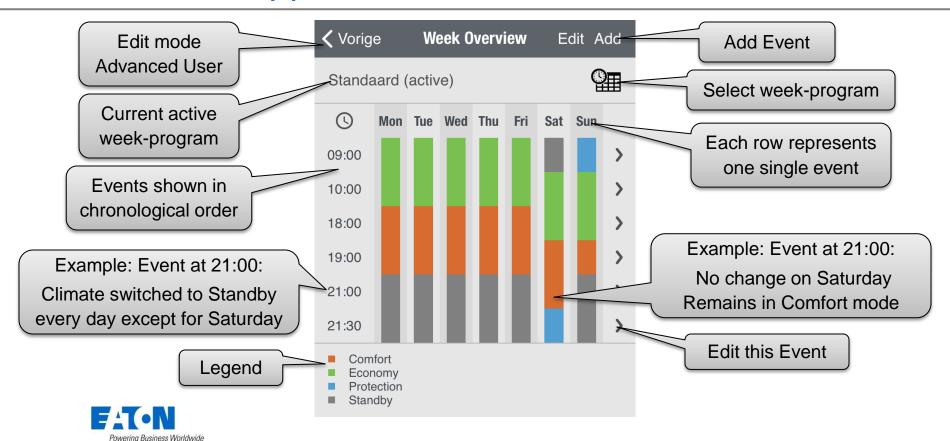

### Scheduled maintenance:

On the Eaton xComfort Web pages information is available about scheduled Eaton server maintenance in advance

#### Server outage:

On the Eaton xComfort Web pages the Eaton server the latest status is maintained in case of remote service failure



## SHC 2.3 App: Start screen and main menu

Menu items disabled for not advanced users:

- Logout
- Demo House

Standard Users can never logout but connect to a known SHC







# SHC 2.3 App: Main Dashboard features



# SHC 2.3 App: Activate Week-program



Powering Business Worldwide

## SHC 2.3 App: Scene Function features





# SHC 2.3 App: Scene Function features





## SHC 2.3 App: Scene Function Week Planner



#### SHC 2.3 App: Week Planner selection to edit



# SHC 2.3 App: Climate Function Week Planner



#### SHC 2.3 App: Status & Control Function features





#### SHC 2.3 WebAdmin: Installation wizard

# Smart Home Controller O. Quick Install



Web View Logout Help Release Notes

1. Diagnostics 3. Advanced 0. Quick Install 2. System Wizard **Ouick Installation Assistant** In this window you can find instructions how to configure Welcome to xComfort Smart Home Controller quick installation assistant your options out of the wizard. The wizard applies changes only on pressing of the As first step please choose your preferred language. The language will be changed for admin user only [Save] button, not by navigating to next page. Selected language: English You can set language for your users in the tab 2.System -> Users 1/11 [>>]



#### SHC 2.3 WebAdmin: Installer features



#### SHC 2.