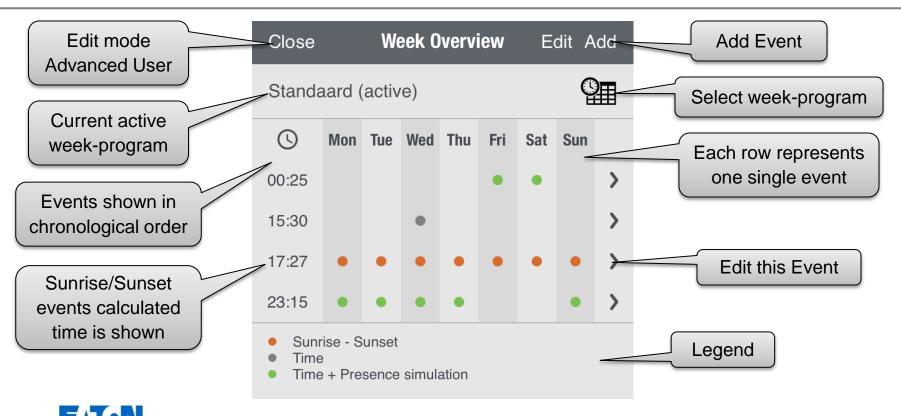

## SHC 2.3 App: Scene Function Week Planner

#### SHC 2.3 App: Week Planner selection to edit