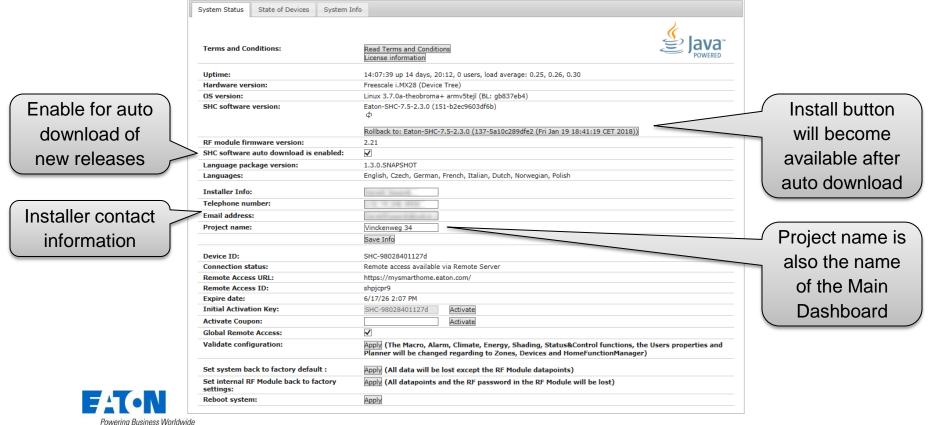

eek Planner



#### SHC 2.3 App: Status & Control Function features





#### SHC 2.3 WebAdmin: Installation wizard

# Smart Home Controller O. Quick Install



Web View Logout Help Release Notes

1. Diagnostics 3. Advanced 0. Quick Install 2. System Wizard **Ouick Installation Assistant** In this window you can find instructions how to configure Welcome to xComfort Smart Home Controller quick installation assistant your options out of the wizard. The wizard applies changes only on pressing of the As first step please choose your preferred language. The language will be changed for admin user only [Save] button, not by navigating to next page. Selected language: English You can set language for your users in the tab 2.System -> Users 1/11 [>>]



#### SHC 2.3 WebAdmin: Installer features



#### SHC 2.3 WebAdmin Planner: Macro Function

| Week-program: Standaard New Edit Delete Activate Active Function: Macro Function |                                                                                                                                                    |     |     |     |     |     |     |     |                                                         |  |
|----------------------------------------------------------------------------------|----------------------------------------------------------------------------------------------------------------------------------------------------|-----|-----|-----|-----|-----|-----|-----|---------------------------------------------------------|--|
| Zone<br>Schuur