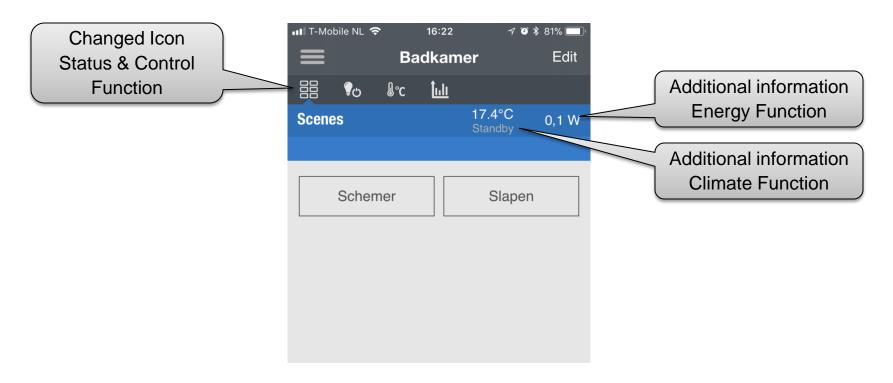

automatically in the background. The update can be started immediately. Release notes information is available prior the update itself.



#### SHC 2.3 Eaton server availability information

#### Scheduled maintenance:

On the Eaton xComfort Web pages information is available about scheduled Eaton server maintenance in advance

#### Server outage:

On the Eaton xComfort Web pages the Eaton server the latest status is maintained in case of remote service failure



## SHC 2.3 App: Start screen and main menu

Menu items disabled for not advanced users:

- Logout
- Demo House

Standard Users can never logout but connect to a known SHC







# SHC 2.3 App: Main Dashboard features



# SHC 2.3 App: Activate Week-program



Powering Business Worldwide

## SHC 2.3 App: Scene Function features





# SHC 2.3 App: Scene Function features





## SHC 2.3 App: Scene Function Week Planner



#### SHC 2.3 App: Week Planner selection to edit



# SHC 2.3 App: Climate Function Week Planner



#### SHC 2.3 App: Status & Control Function features





#### SHC 2.3 WebAdmin: Installation wizard

# Smart Home Controller O. Quick Install



Web View Logout Help Release Notes

1. Diagnostics 3. Advanced 0. Quick Install 2. System Wizard **Ouick Installation Assistant** In this window you can find instructions how to configure Welcome to xComfort Smart Home Controller quick installation assistant your options out of the wizard. The wizard applies changes only on pressing of the As first step please choose your preferred language. The language will be changed for admin user only [Save] button,