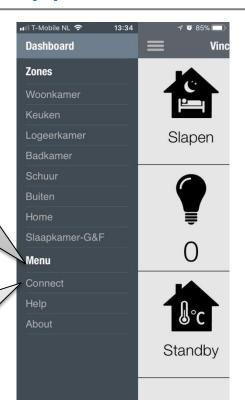

## SHC 2.3 App: Start screen and main menu

Menu items disabled for not advanced users:

- Logout
- Demo House

Standard Users can never logout but connect to a known SHC