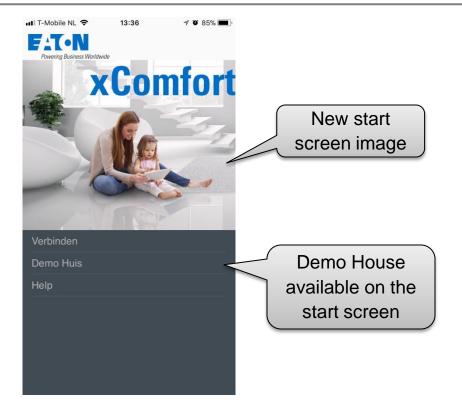

## SHC 2.3 App: Start screen and main menu

Menu items disabled for not advanced users:

- Logout
- Demo House

Standard Users can never logout but connect to a known SHC