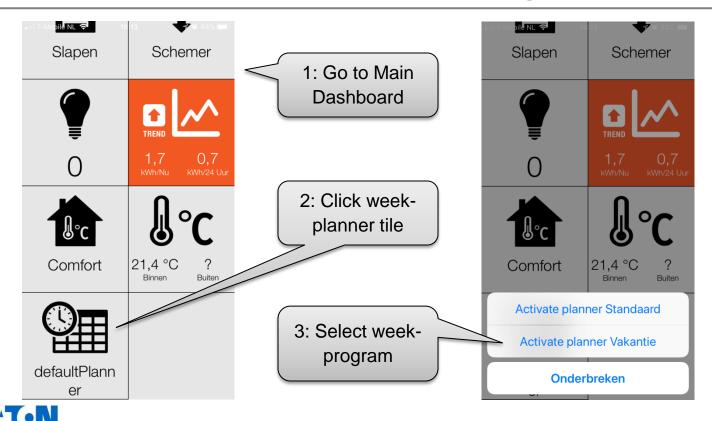

ne".
- Auto download: If enabled, new release updates will be downloaded automatically in the background. The update can be started immediately. Release notes information is available prior the update itself.



#### SHC 2.3 Eaton server availability information

#### Scheduled maintenance:

On the Eaton xComfort Web pages information is available about scheduled Eaton server maintenance in advance

#### Server outage:

On the Eaton xComfort Web pages the Eaton server the latest status is maintained in case of remote service failure



## SHC 2.3 App: Start screen and main menu

Menu items disabled for not advanced users:

- Logout
- Demo House

Standard Users can never logout but connect to a known SHC







# SHC 2.3 App: Main Dashboard features



# SHC 2.3 App: Activate Week-program



Powering Business Worldwide

## SHC 2.3 App: Scene Function features





# SHC 2.3 App: Scene Function features





## SHC 2.3 App: Scene Function Week Planner



#### SHC 2.3 App: Week Planner selection to edit



# SHC 2.3 App: Climate Function Week Planner



#### SHC 2.3 App: Status & Control Function features





#### SHC 2.3 WebAdmin: Installation wizard

# Smart Home Controller O. Quick Install



Web View Logout Help Release Notes

1. Diagnostics 3. Advanced 0. Quick Install 2. System Wizard **Ouick Installation Assistant** In this window you can find instructions how to configure Welcome to xComfort Smart Home Controller quick installation assistant your options out of the wizard. The wizard applies changes only on pressing of the As first step please choose your preferred la