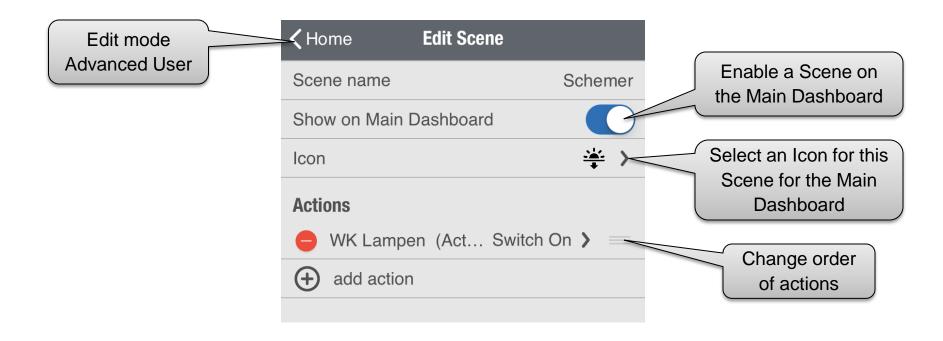

can be started immediately. Release notes information is available prior the update itself.



#### SHC 2.3 Eaton server availability information

#### Scheduled maintenance:

On the Eaton xComfort Web pages information is available about scheduled Eaton server maintenance in advance

#### Server outage:

On the Eaton xComfort Web pages the Eaton server the latest status is maintained in case of remote service failure



## SHC 2.3 App: Start screen and main menu

Menu items disabled for not advanced users:

- Logout
- Demo House

Standard Users can never logout but connect to a known SHC







# SHC 2.3 App: Main Dashboard features



# SHC 2.3 App: Activate Week-program



Powering Business Worldwide

## SHC 2.3 App: Scene Function features





# SHC 2.3 App: Scene Function features





## SHC 2.3 App: Scene Function Week Planner



#### SHC 2.3 App: Week Planner selection to edit



# SHC 2.3 App: Climate Function Week Planner



#### SHC 2.3 App: Status & Control Function features





#### SHC 2.3 WebAdmin: Installation wizard

# Smart Home Controller O. Quick Install



Web View Logout Help Release Notes

1. Diagnostics 3. Advanced 0. Quick Install 2. System Wizard **Ouick Installation Assistant** In this window you can find instructions how to configure Welcome to xComfort Smart Home Controller quick installation assistant your options out of the wizard. The wizard applies changes only on pressing of the As first step please choose your preferred language. The language will be changed for admin user only [Save] button, not by navigating to next page. Selected lan