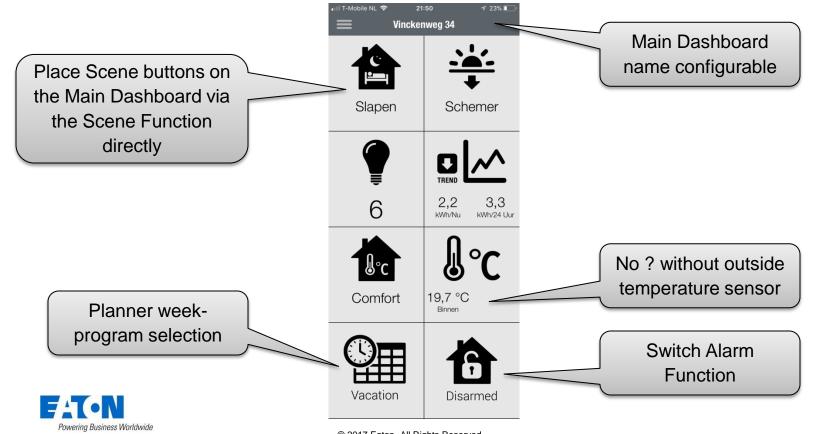

ult: "Status & control", "Climate", "Scene".
- Auto download: If enabled, new release updates will be downloaded automatically in the background. The update can be started immediately. Release notes information is available prior the update itself.



#### SHC 2.3 Eaton server availability information

#### Scheduled maintenance:

On the Eaton xComfort Web pages information is available about scheduled Eaton server maintenance in advance

#### Server outage:

On the Eaton xComfort Web pages the Eaton server the latest status is maintained in case of remote service failure



## SHC 2.3 App: Start screen and main menu

Menu items disabled for not advanced users:

- Logout
- Demo House

Standard Users can never logout but connect to a known SHC







# SHC 2.3 App: Main Dashboard features



# SHC 2.3 App: Activate Week-program



Powering Business Worldwide

## SHC 2.3 App: Scene Function features





# SHC 2.3 App: Scene Function features





## SHC 2.3 App: Scene Function Week Planner



#### SHC 2.3 App: Week Planner selection to edit



# SHC 2.3 App: Climate Function Week Planner



#### SHC 2.3 App: Status & Control Function features





#### SHC 2.3 WebAdmin: Installation wizard

# Smart Home Controller O. Quick Install



Web View Logout Help Release Notes

1. Diagnostics 3. Advanced 0. Quick Install 2. System Wizard **Ouick Installation Assistant** In this window you can find instructions how to configure Welcome to xComfort Smart Home Controller quick installation assistant your options out of the wizard. The wizard applies changes only on pressing of the As fi