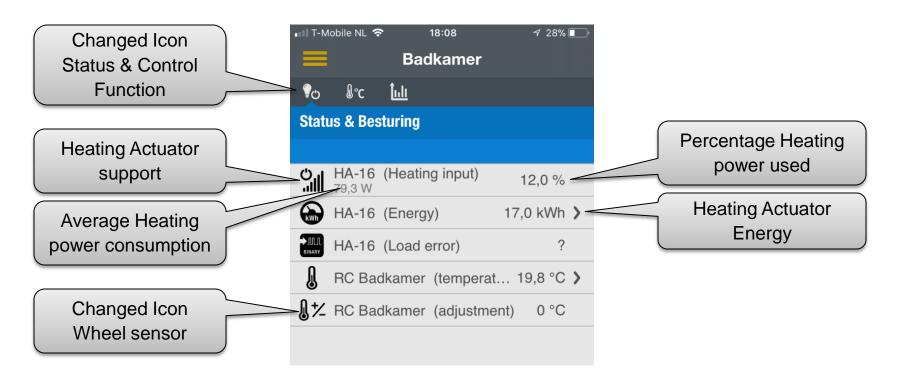

ges information is available about scheduled Eaton server maintenance in advance

#### Server outage:

On the Eaton xComfort Web pages the Eaton server the latest status is maintained in case of remote service failure



## SHC 2.3 App: Start screen and main menu

Menu items disabled for not advanced users:

- Logout
- Demo House

Standard Users can never logout but connect to a known SHC







# SHC 2.3 App: Main Dashboard features



# SHC 2.3 App: Activate Week-program



Powering Business Worldwide

## SHC 2.3 App: Scene Function features





# SHC 2.3 App: Scene Function features





## SHC 2.3 App: Scene Function Week Planner



#### SHC 2.3 App: Week Planner selection to edit



# SHC 2.3 App: Climate Function Week Planner



#### SHC 2.3 App: Status & Control Function features





#### SHC 2.3 WebAdmin: Installation wizard

# Smart Home Controller O. Quick Install



Web View Logout Help Release Notes

1. Diagnostics 3. Advanced 0. Quick Install 2. System Wizard **Ouick Installation Assistant** In this window you can find instructions how to configure Welcome to xComfort Smart Home Controller quick installation assistant your options out of the wizard. The wizard applies changes only on pressing of the As first step please choose your preferred language. The language will be changed for admin user only [Save] button, not by navigating to next page. Selected language: English You can set language for your users in the tab 2.System -> Users 1/11 [>>]



#### SHC 2.3 WebAdmin: Installer features



#### SHC 2.3 WebAdmin Planner: Macro Function

| Week-program: Stan