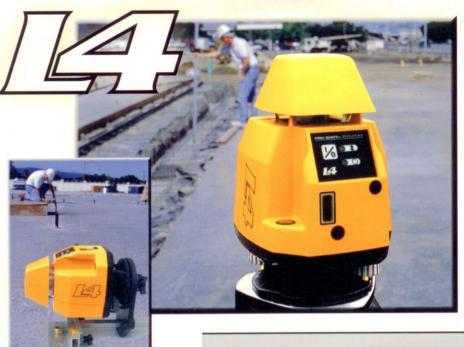

## Take Your Best Shot

Versatile • Accurate • Rugged • Affordable

- **750ft Radius** (230m) Lets you cover huge sites in a single setup.
- Auto-Leveling
  Keeps your crew accurate
  and on grade all day.
- 1/16" Accuracy @100' (1.5mm @30m) For your most demanding jobs.
- Vertical Capability
   The only auto-leveling laser in its class that has it.
- 36 Month Warranty
  Best in the business.
- · Top quality, high performance, built to last.
- Designed for your most demanding jobs.
- Commercial builders, you can't buy a better laser.

## **L4** Laser Specifications

| Operating range            | 750' rad. / 1500' dia. (230m / 460m |
|----------------------------|-------------------------------------|
| Leveling accuracy          | ±10 arc sec. (±1/16" per 100')      |
|                            | (±1.5mm per 30m)                    |
| Self leveling range        | ±10 arc minutes                     |
| Compensator type           | Wire hung, air damped               |
| Vertical capability        | Built-in vial, optional mount       |
| Rotation coverage / speed  | 360 degrees / 600 rpm               |
| Auto shut-off (level mode) | When off-level > 30 minutes         |
| Power supply               | Four C-cell batteries               |
| Battery life               | 70 hours (alkaline)                 |
| Rechargeable batteries     | Optional Ni-Mh kit available        |
| Environmental              | Dust and water resistant (IP54)     |
| Warranty                   | 36 Month GUARDIAN                   |
| Safety                     | CDRH Class II, IEC Class 2          |
| Operating temperature      | 14°f to 122°f (-10°c to 50°c)       |
| Storage temperature        | -40°f to 140°f (-40°c to 60°c)      |
|                            |                                     |