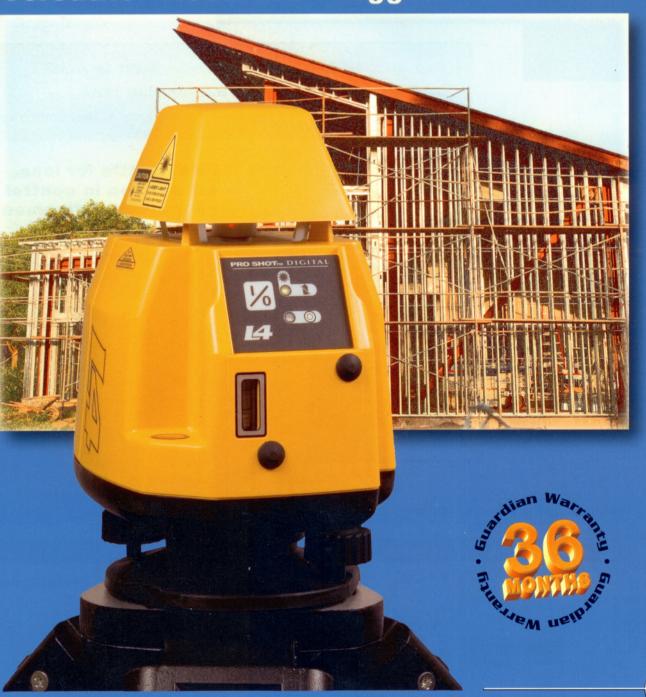

## Take Your Best Shot

Versatile • Accurate • Rugged • Affordable

- **750ft Radius** (230m) Lets you cover huge sites in a single setup.
- Auto-Leveling
  Keeps your crew accurate
  and on grade all day.
- 1/16" Accuracy @100' (1.5mm @30m) For your most demanding jobs.
- Vertical Capability
   The only auto-leveling laser in its class that has it.
- 36 Month Warranty
  Best in the business.
- · Top quality, high performance, built to last.
- Designed for your most demanding jobs.
- Commercial builders, you can't buy a better laser.

## **L4** Laser Specifications

| Operating range            | 750' rad. / 1500' dia. (230m / 460m |
|----------------------------|-------------------------------------|
| Leveling accuracy          | ±10 arc sec. (±1/16" per 100')      |
|                            | (±1.5mm per 30m)                    |
| Self leveling range        | ±10 arc minutes                     |
| Compensator type           | Wire hung, air damped               |
| Vertical capability        | Built-in vial, optional mount       |
| Rotation coverage / speed  | 360 degrees / 600 rpm               |
| Auto shut-off (level mode) | When off-level > 30 minutes         |
| Power supply               | Four C-cell batteries               |
| Battery life               | 70 hours (alkaline)                 |
| Rechargeable batteries     | Optional Ni-Mh kit available        |
| Environmental              | Dust and water resistant (IP54)     |
| Warranty                   | 36 Month GUARDIAN                   |
| Safety                     | CDRH Class II, IEC Class 2          |
| Operating temperature      | 14°f to 122°f (-10°c to 50°c)       |
| Storage temperature        | -40°f to 140°f (-40°c to 60°c)      |
|                            |                                     |