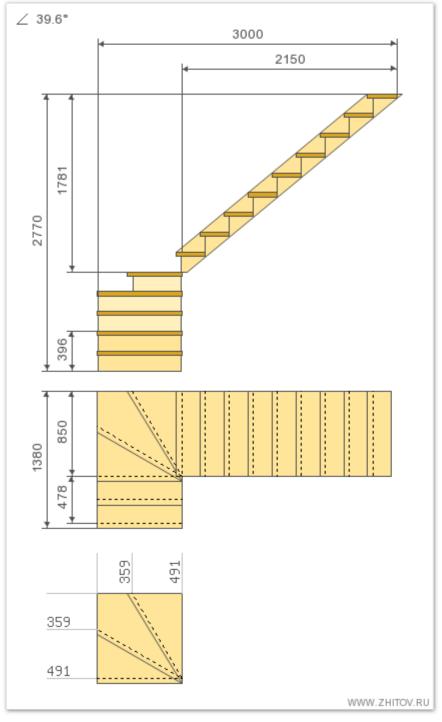

Den totale tegningen på trappen

### Initial data

Løft 2770 mm Lengden på trapperom i planen 3000 mm Bredde på sporet 850 mm Antall stadier av 14 Rotary stadier 3 Før du slår trinn 2 Tykkelsen av trinnene 42 mm Ledge trinn 52 mm

### Step size

Trinnhøyde **198** mm Dybde trinn **291** mm Høyden på stigerør **156** mm Interiør vinkel roterende scener **30°** 