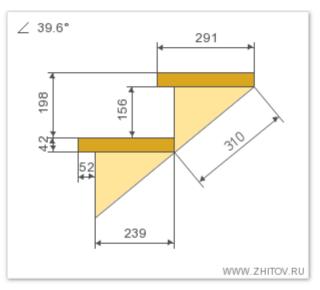

### Step size

Trinnhøyde **198** mm Dybde trinn **291** mm Høyden på stigerør **156** mm Interiør vinkel roterende scener **30°** 