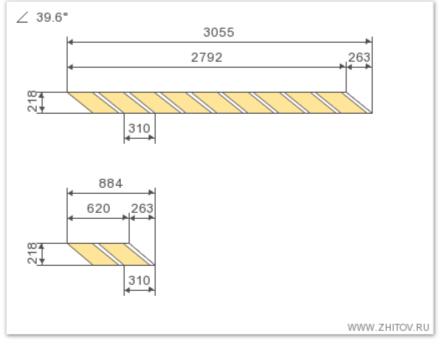

## Stringer

Lengden på forsiden av øvre bowstring **2792** mm Lengden på øvre bowstring full **3055** mm Lengden på forsiden av bunnen Stringer **620** mm Lengden på bunnen Stringer full **884** mm Tykkelsen på en bowstring **218** mm Avstand på strengen mellom flenge under scenen **310** mm Vinkelen på trappen **39.6**° fra gulv